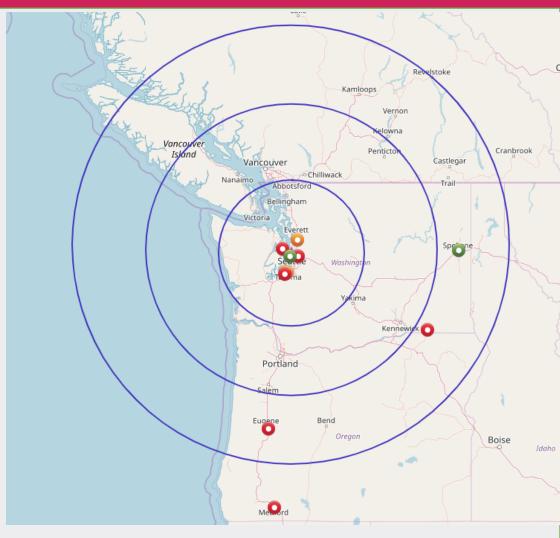

## **Pacific Northwest – Top Universities**

University of Washington
Seattle University
Seattle Pacific University
Pacific Lutheran University
Western Washington University
University of Puget Sound
Gonzaga University
Willamette University
University of Oregon
Oregon State University
University of Portland
Reed College

## **Our Schools in the Pacific Northwest**

| Seattle              |         |  |  |
|----------------------|---------|--|--|
| School               | City    |  |  |
| Archbishop<br>Murphy | Everett |  |  |
| Seattle Lutheran     | Seattle |  |  |

| Tacoma                           |        |  |  |
|----------------------------------|--------|--|--|
| School                           | City   |  |  |
| Charles Wright<br>Academy        | Tacoma |  |  |
| Bellarmine<br>Preparatory School | Tacoma |  |  |

| Oregon     |         |  |  |
|------------|---------|--|--|
| St. Mary's | Medford |  |  |

| East Side    |         |  |  |
|--------------|---------|--|--|
| Gonzaga Prep | Spokane |  |  |