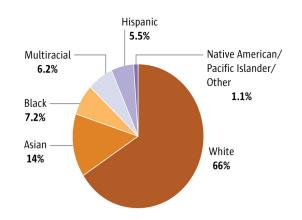

#### **Home to a Large International Community**

Asian is the largest minority group Grown from 10% in 2000 to 14% in 2015