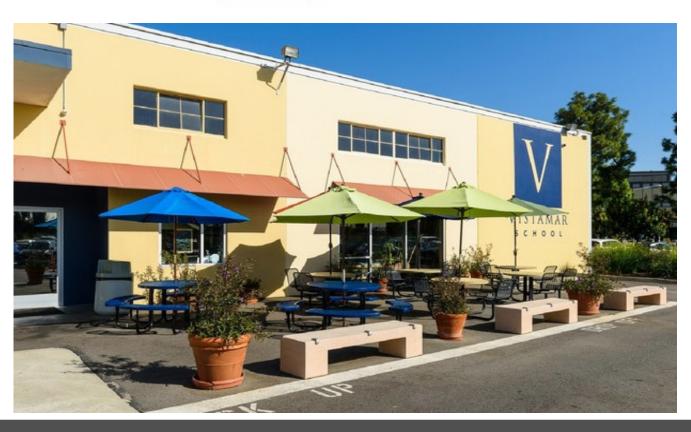

### **VISTAMAR SCHOOL 114SC**

Location: El Segundo, California

**School Type**: Co-Ed

**Student Body size**: 273

**Average Class size: 14** 

**Residential Type:** Cambridge Homestay

**2019-20 Tuition**: \$67,000

- STEM
- Robotics
- Classroom Technology

- College Counseling/Guidance
- AP/Honor Courses
- UC Approved Courses