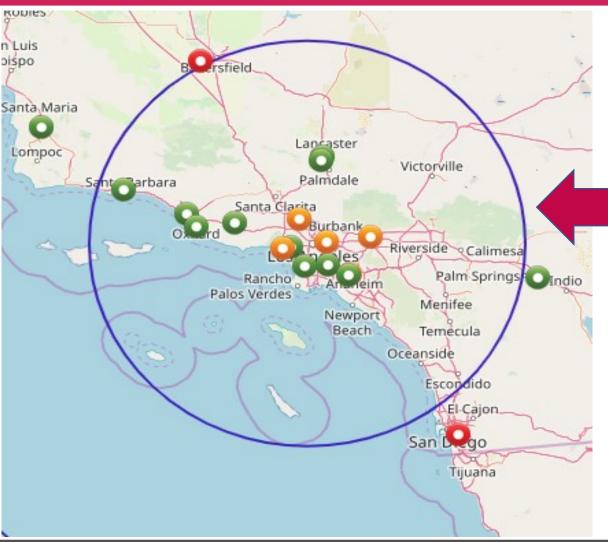

# **LOS ANGELES Ring Strength**

- ➤ **300+** Approved and Certified Host Families
- > 19 Schools
- > 30 Cambridge Network Support Staff
- > Several of our staff are former teachers who have taught locally and abroad.
- Close-nit host community
- ➤ ADLA schools require our staff and hosts to complete mandatory Child Sexual Abuse Prevention Training

### LOS ANGELES RING- School Locations

| School Name                            | City          |
|----------------------------------------|---------------|
| Bakersfield Christian High School      | Bakersfield   |
| Bishop Garcia Diego High School        | Santa Barbara |
| Cornelia Connelly High School          | Anaheim       |
| Damien High School                     | La Verne      |
| Desert Christian High School           | Lancaster     |
| La Reina Middle School and High School | Thousand Oaks |
| Notre Dame Academy                     | Los Angeles   |
| Pacifica Christian High School         | Santa Monica  |
| Palm Valley School                     | Rancho Mirage |
| Paraclete High School                  | Lancaster     |
| Ramona Convent Secondary School        | Alhambra      |
| Saint Bonaventure High School          | Ventura       |
| Saint John Bosco High School           | Bellflower    |
| San Diego Academy                      | National City |
| Santa Clara High School                | Oxnard        |
| Servite High School                    | Anaheim       |
| Village Christian High School          | Sun Valley    |
| Vistamar School                        | El Segundo    |
| Whittier Christian High School         | La Habra      |